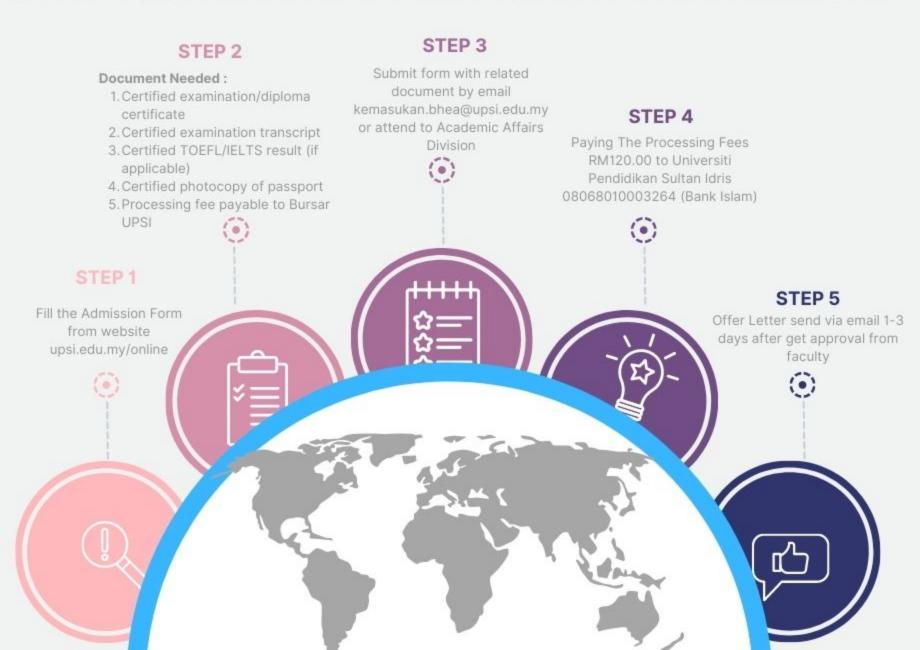

- The university reserves the right to approve your admission into programme that is deemed academically suitable for you.
- Processing Fee of RM 120.00 to: Universiti Pendidikan Sultan Idris and send a copy of the transaction receipt through email to kemasukan.bhea@upsi.edu.my and ukpk@bendahari.upsi.edu.my.
   Processing fees paid by the applicant will not be refunded.
- If you paid the processing fee via telegraphic Transfer please use the following information

Beneficiary Bank : Bank Islam Malaysia Berhad

Swift Code : BIMBMYKL

Beneficiary : Universiti Pendidikan Sultan Idris

Account : 08068010003264

 Processing Fee also can be made by Debit Card/Credit Card if you attend to Academic Affairs Division and can only be made at the Academic 1 counter.

Completed application form are to be submitted to the following address:-

UNIT PROMOSI DAN KEMASUKAN BAHAGIAN HAL EHWAL AKADEMIK KOMPLEKS AKADEMIK UNIVERSITI PENDIDIKAN SULTAN IDRIS 35900 TANJONG MALIM PERAK

Email: kemasukan.bhea@upsi.edu.my Tel: +6015-48797982/7872/7992/7975

<sup>\*</sup>Do not send original documents. Please bring along original documents for verification during university registration.