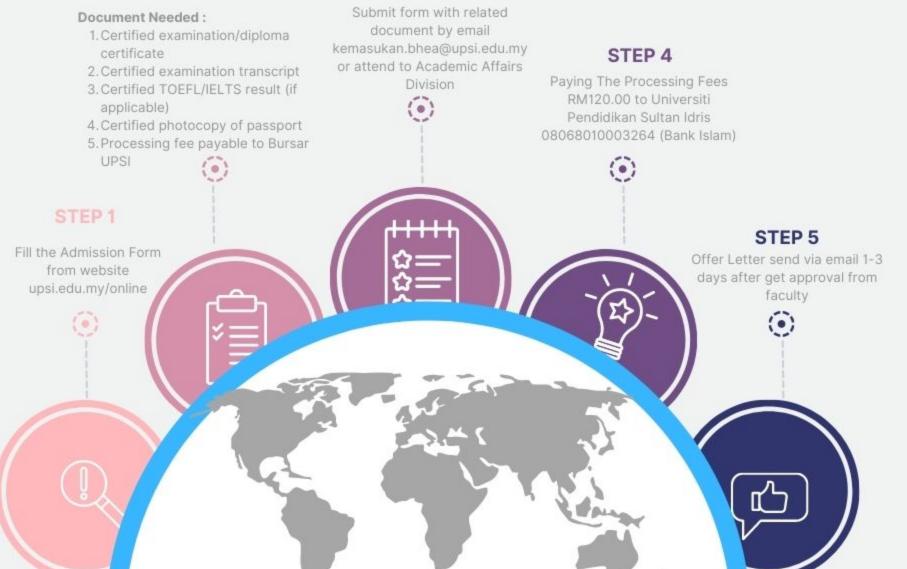

• Application is open throughout the year for following intake:

- The university reserves the right to approve your admission into programme that is deemed academically suitable for you.
- Processing Fee of RM 120.00 to : Universiti Pendidikan Sultan Idris and send a copy of the transaction receipt through email to kemasukan.bhea@upsi.edu.my and ukpk@bendahari.upsi.edu.my.
   Processing fees paid by the applicant will not be refunded.
- If you paid the processing fee via telegraphic Transfer please use the following information

| Beneficiary Bank | : | Bank Islam Malaysia Berhad         |
|------------------|---|------------------------------------|
| Swift Code       | : | BIMBMYKL                           |
| Beneficiary      | : | Universiti Pendidikan Sultan Idris |
| Account          | : | 08068010003264                     |

\*Do not send original documents. Please bring along original documents for verification during university registration.

• Processing Fee also can be made by Debit Card/Credit Card if you attend to Academic Affairs Division and can only be made at the Academic 1 counter.

Completed application form are to be submitted to the following address:-

UNIT KEMASUKAN BAHAGIAN HAL EHWAL AKADEMIK KOMPLEKS AKADEMIK UNIVERSITI PENDIDIKAN SULTAN IDRIS 35900 TANJONG MALIM PERAK Email : kemasukan.bhea@upsi.edu.my Tel : +6015-48797982/7872/7992/7975