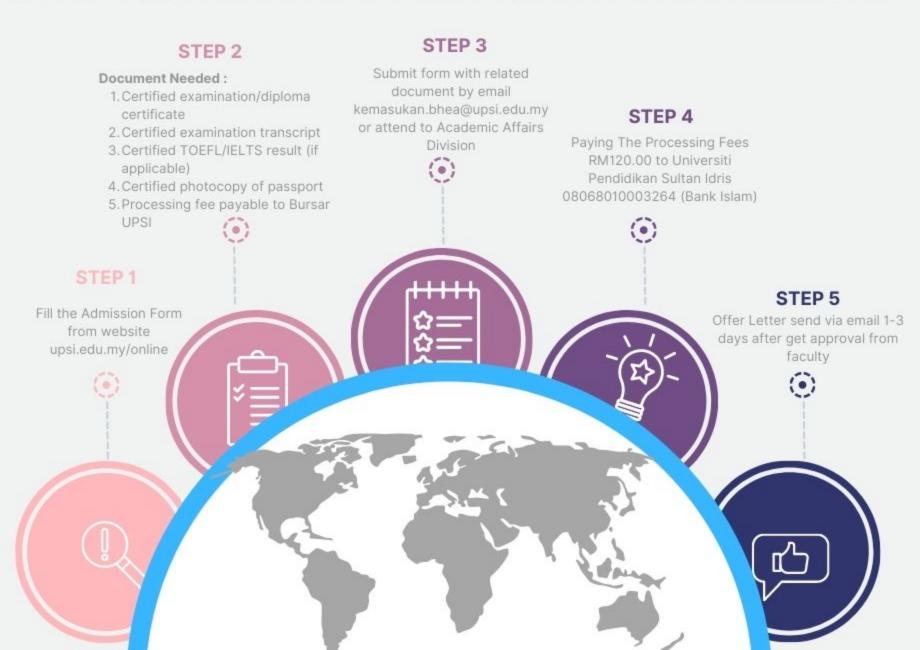

- The university reserves the right to approve your admission into programme that is deemed academically suitable for you.
- Processing Fee of RM 120.00 to: Universiti Pendidikan Sultan Idris and send a copy of the transaction receipt through email to kemasukan.bhea@upsi.edu.my and ukpk@bendahari.upsi.edu.my.
   Processing fees paid by the applicant will not be refunded.
- If you paid the processing fee via telegraphic Transfer please use the following information

Beneficiary Bank : Bank Islam Malaysia Berhad

Swift Code : BIMBMYKL

Beneficiary : Universiti Pendidikan Sultan Idris

Account : 08068010003264

 Processing Fee also can be made by Debit Card/Credit Card if you attend to Academic Affairs Division and can only be made at the Academic 1 counter.

Completed application form are to be submitted to the following address:-

UNIT KEMASUKAN BAHAGIAN HAL EHWAL AKADEMIK KOMPLEKS AKADEMIK UNIVERSITI PENDIDIKAN SULTAN IDRIS 35900 TANJONG MALIM PERAK

Email: kemasukan.bhea@upsi.edu.my Tel: +6015-48797982/7872/7992/7975

<sup>\*</sup>Do not send original documents. Please bring along original documents for verification during university registration.