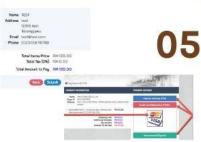

#### INTERNATIONAL STUDENT PROCESSING FEE

Choose the event or seminar and click the View Details button.

Fill in all the participant details and click the Add to Cart button. If the action is successful, a message will be displayed and the cart will be updated.

Fill in all the payer information form and click the Pay Now button.

Click the Submit button. Choose the payment gateway type and click the button.

Complete all the process and if the payment is successful, a Transaction Successful page will be displayed. Click the Print Receipt button. Send the copy receipt to kemasukan.bhea@upsi.edu.my