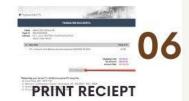

Fill in all the payer information form and click the Pay Now button.

Click the Submit button. Choose the payment gateway type and click the button.

Complete all the process and if the payment is successful, a Transaction Successful page will be displayed. Click the Print Receipt button. Send the copy receipt to kemasukan.bhea@upsi.edu.my