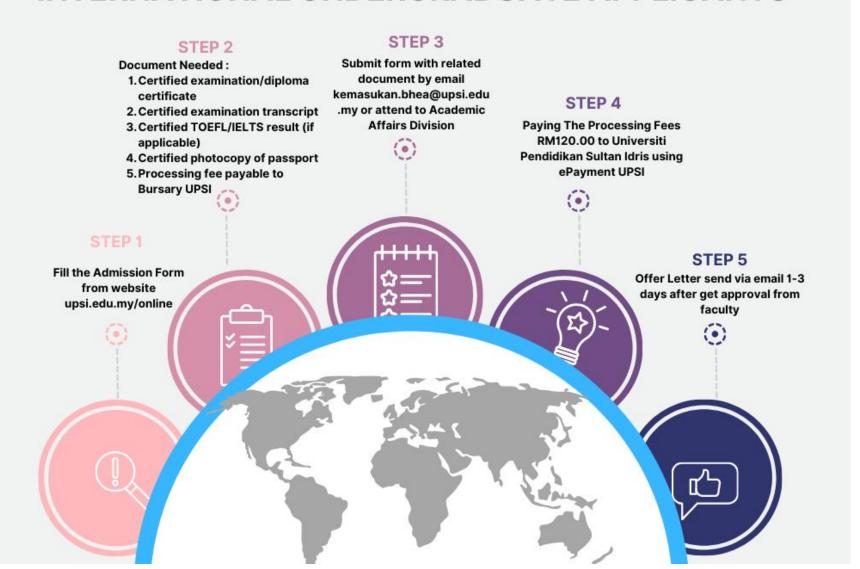

- The university reserves the right to approve your admission into a programme that is deemed academically suitable for you.
- Processing Fee of RM 120.00 to: Universiti Pendidikan Sultan Idris and send a copy of the transaction receipt through email to kemasukan.bhea@upsi.edu.my. Processing fees paid by the applicant will not be refunded. Please refers Attachment 1.

 Processing Fee also can be made by Debit Card/Credit Card if you attend to Academic Affairs Division and can only be made at the Academic 1 counter.

Completed application form are to be submitted to the following address:-

UNIT KEMASUKAN
BAHAGIAN HAL EHWAL AKADEMIK
KOMPLEKS AKADEMIK
UNIVERSITI PENDIDIKAN SULTAN IDRIS
35900 TANJONG MALIM
PERAK

Email: kemasukan.bhea@upsi.edu.my Tel: +6054507048/7047@0134153016

<sup>\*</sup>Do not send original documents. Please bring along original documents for verification during university registration.

# PAYMENT OF PROCESSING FEE APPLICATION SUBMISSION FOR INTERNATIONAL

#### **EVENTS/SEMINAR** Open a browser and type

https://epayment.upsi.edu.my. The following site will be displayed and click on the Events/Seminar menu:

#### INTERNATIONAL STUDENT PROCESSING FEE

Choose the event or seminar and click the View Details button.

Fill in all the participant details and click the Add to Cart button. If the action is successful, a message will be displayed and the cart will be updated.

Fill in all the payer information form and click the Pay Now button.

Click the Submit button. Choose the payment gateway type and click the button.

Complete all the process and if the payment is successful, a Transaction Successful page will be displayed. Click the Print Receipt button. Send the copy receipt to kemasukan.bhea@upsi.edu.my